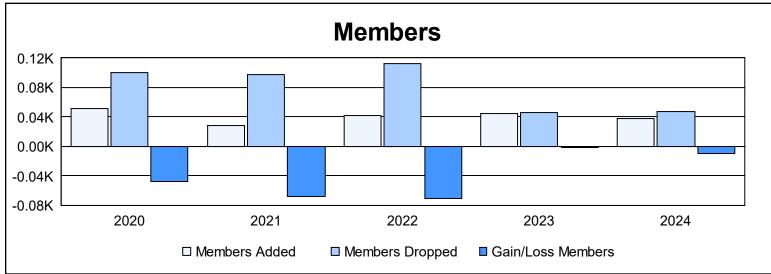

District 9 NW As of June 2024 Cumulative

| Year      | New<br>Clubs | Dropped<br>Clubs | Gain/<br>Loss<br>Clubs | New<br>Members | Charter<br>Members | Reinstate<br>Members | Transfer<br>Members | Total<br>Member<br>Added | Total<br>Members<br>Dropped | Gain/<br>Loss<br>Members |
|-----------|--------------|------------------|------------------------|----------------|--------------------|----------------------|---------------------|--------------------------|-----------------------------|--------------------------|
| 2019-2020 | 0            | 2                | -2                     | 49             | 0                  | 1                    | 2                   | 52                       | 100                         | -48                      |
| 2020-2021 | 0            | 1                | -1                     | 25             | 0                  | 2                    | 2                   | 29                       | 97                          | -68                      |
| 2021-2022 | 0            | 5                | -5                     | 38             | 0                  | 1                    | 3                   | 42                       | 113                         | -71                      |
| 2022-2023 | 0            | 0                | 0                      | 38             | 0                  | 4                    | 2                   | 44                       | 46                          | -2                       |
| 2023-2024 | 0            | 0                | 0                      | 36             | 0                  | 2                    | 0                   | 38                       | 48                          | -10                      |
| Average   | 0            | 2                | -2                     | 37             | 0                  | 2                    | 2                   | 41                       | 81                          | -40                      |