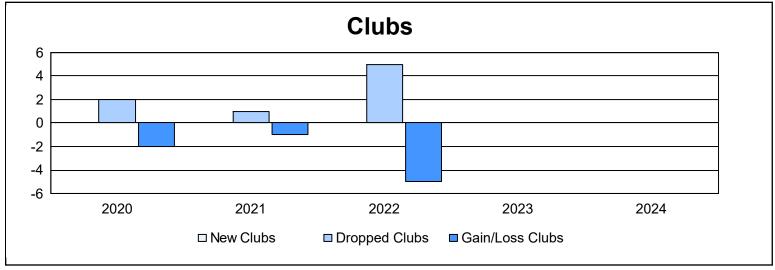

District 9 NW As of June 2024 Cumulative

| Year      | New<br>Clubs | Dropped<br>Clubs | Gain/<br>Loss<br>Clubs | New<br>Members | Charter<br>Members | Reinstate<br>Members | Transfer<br>Members | Total<br>Member<br>Added | Total<br>Members<br>Dropped | Gain/<br>Loss<br>Members |
|-----------|--------------|------------------|------------------------|----------------|--------------------|----------------------|---------------------|--------------------------|-----------------------------|--------------------------|
| 2019-2020 | 0            | 2                | -2                     | 49             | 0                  | 1                    | 2                   | 52                       | 100                         | -48                      |
| 2020-2021 | 0            | 1                | -1                     | 25             | 0                  | 2                    | 2                   | 29                       | 97                          | -68                      |
| 2021-2022 | 0            | 5                | -5                     | 38             | 0                  | 1                    | 3                   | 42                       | 113                         | -71                      |
| 2022-2023 | 0            | 0                | 0                      | 38             | 0                  | 4                    | 2                   | 44                       | 46                          | -2                       |
| 2023-2024 | 0            | 0                | 0                      | 36             | 0                  | 2                    | 0                   | 38                       | 48                          | -10                      |
| Average   | 0            | 2                | -2                     | 37             | 0                  | 2                    | 2                   | 41                       | 81                          | -40                      |